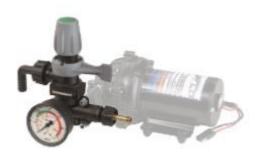

### 1215 0625\*

Pressure regulating valve with bypass with gauge

\* Not for EF1200 – 2200 – 3000 models