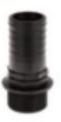

# **EVERFLO ACCESSORIES**

2800 0527



Right hose connection  $G1/2 - \emptyset 13 \text{ mm}$ 

2800 002



Right hose connection  $G1/2 - \emptyset 19 \text{ mm}$ 

2801 0103



Curved hose connection G3/8 – Ø 13 mm

### 2801 0044



Curved hose connection G1/2 – Ø 19 mm

2801 0104



#### Curved hose connection $G1/2 - \emptyset 13 \text{ mm}$

## 0456 0424



On/Off switch and lead

### 1204 0582\*



Pressure regulating valve with bypass and quick discharge lever (with gauge)

\* Not for EF1200 – 2200 models

### 1204 0583\*



Pressure regulating valve with bypass and quick discharge lever (without gauge)

\* Not for EF1200 – 2200 models

### 1204 0585\*



2 Outlet control valve

\* Not for EF1200 - 2200 models

### 1215 0625\*



Pressure regulating valve with bypass with gauge

\* Not for EF1200 – 2200 – 3000 models