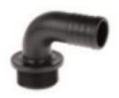

# **EVERFLO ACCESSORIES**

2800 0527



Right hose connection  $G1/2 - \emptyset 13 \text{ mm}$ 

2800 002



Right hose connection  $G1/2 - \emptyset 19 \text{ mm}$ 

2801 0103



Curved hose connection G3/8 – Ø 13 mm

### 2801 0044



Curved hose connection G1/2 – Ø 19 mm

2801 0104



#### Curved hose connection $G1/2 - \emptyset 13 \text{ mm}$

## 0456 0424



On/Off switch and lead

### 1204 0582\*



Pressure regulating valve with bypass and quick discharge lever (with gauge)

\* Not for EF1200 – 2200 models

### 1204 0583\*



Pressure regulating valve with bypass and quick discharge lever (without gauge)

\* Not for EF1200 – 2200 models

### 1204 0585\*



2 Outlet control valve

\* Not for EF1200 - 2200 models

### 1215 0625\*



Pressure regulating valve with bypass with gauge

\* Not for EF1200 – 2200 – 3000 models