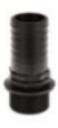

# **EVERFLO ACCESSORIES**

2800 0527

Right hose connection  $G1/2 - \emptyset 13 \text{ mm}$ 

2800 002

Right hose connection  $G1/2 - \emptyset 19 \text{ mm}$ 

2801 0103

Curved hose connection G3/8 – Ø 13 mm