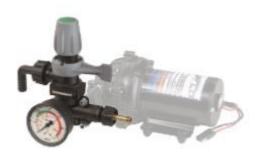

### 1204 0582\*

Pressure regulating valve with bypass and quick discharge lever (with gauge)

\* Not for EF1200 – 2200 models

### 1204 0583\*

Pressure regulating valve with bypass and quick discharge lever (without gauge)

\* Not for EF1200 – 2200 models