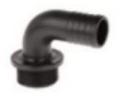

# **EVERFLO ACCESSORIES**

2800 0527



Right hose connection  $G1/2 - \emptyset 13 \text{ mm}$ 

2800 002



Right hose connection  $G1/2 - \emptyset 19 \text{ mm}$ 

2801 0103



Curved hose connection G3/8 – Ø 13 mm

### 2801 0044



Curved hose connection G1/2 – Ø 19 mm

2801 0104



#### Curved hose connection $G1/2 - \emptyset 13 \text{ mm}$

## 0456 0424



On/Off switch and lead

### 1204 0582\*



Pressure regulating valve with bypass and quick discharge lever (with gauge)

\* Not for EF1200 – 2200 models

### 1204 0583\*



Pressure regulating valve with bypass and quick discharge lever (without gauge)

\* Not for EF1200 – 2200 models

### 1204 0585\*



2 Outlet control valve

\* Not for EF1200 - 2200 models

### 1215 0625\*



Pressure regulating valve with bypass with gauge

\* Not for EF1200 – 2200 – 3000 models